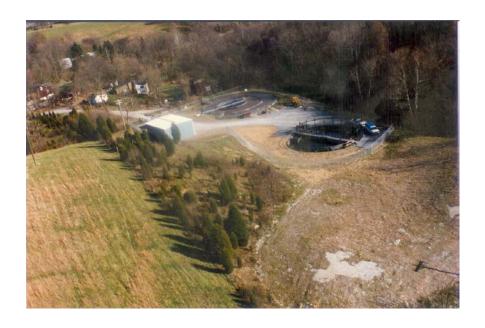

Figure 1 Addition 1 – Aeration Expansion

Figure 2 Addition 2 – Circular Clarifier

Figure 3 Center View

Figure 4 WWTP General Detail

Figure 5 Clarifier General Detail

Alexandria Treatment Plant, Campbell Co., Ky.
Sanitation District #1, Ft. Mitchell, Ky.

1<sup>st</sup> Stage – Partial Ring Addition

2<sup>nd</sup> Stage – Circular Clarifier, S.H.T., Chlorination