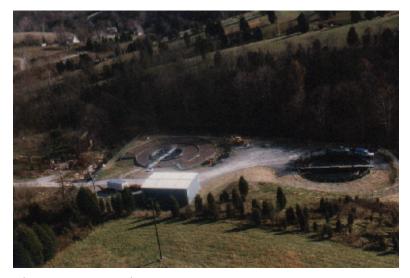

Figure 1 Addition 1 – Aeration Expansion

Figure 2 Addition 2 – Circular Clarifier

Figure 3 Center View

Figure 4 WWTP General Detail

Figure 5 Clarifier General Detail

Alexandria Treatment Plant, Campbell Co., Ky.
Sanitation District #1, Ft. Mitchell, Ky.

1<sup>st</sup> Stage – Partial Ring Addition

2<sup>nd</sup> Stage – Circular Clarifier, S.H.T., Chlorination