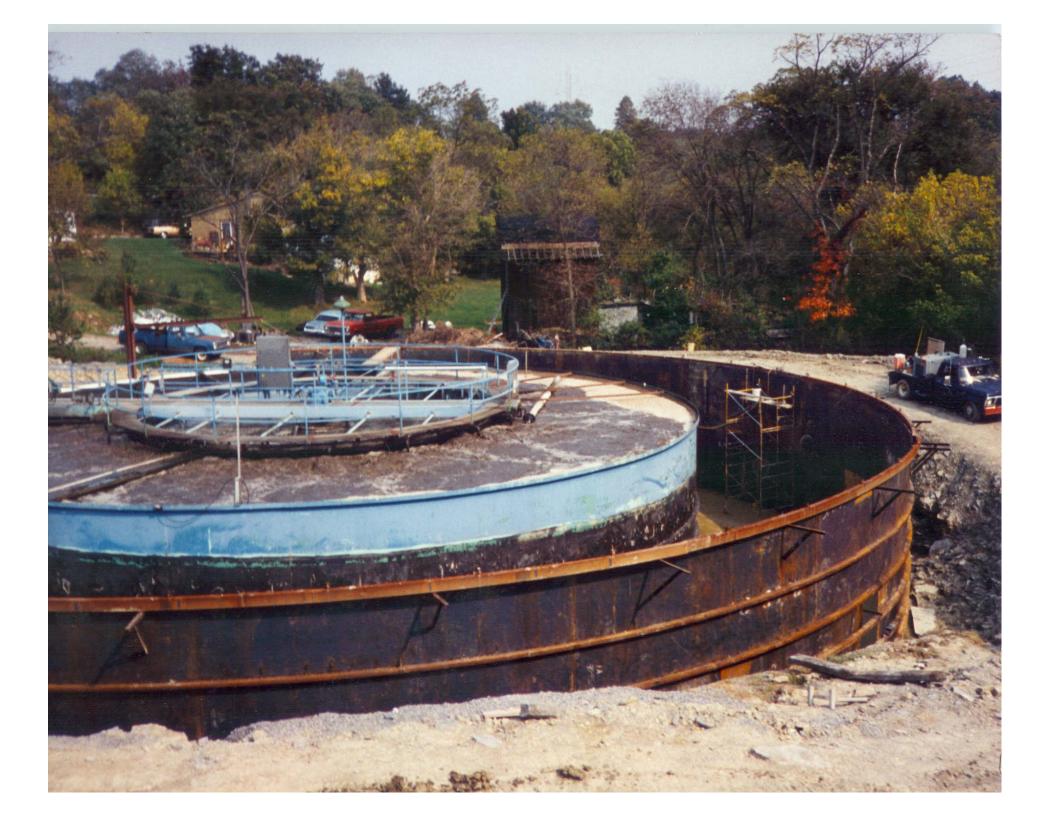

## Alexandria Waste Water Treatment Plant, SD #1

1<sup>st</sup> Upgrade: Aeration Basin Expansion with Partial Ring addition to Existing Circular Plant 2<sup>nd</sup> Upgrade: Circular Clarifier/Sludge Digester/Disinfection

Figure 1 Addition 1 – Aeration Expansion

Figure 2 Addition 2 – Circular Clarifier

Figure 3 Center View

Figure 4 WWTP General Detail

Figure 5 Clarifier General Detail

Alexandria Treatment Plant, Campbell Co., Ky.
Sanitation District #1, Ft. Mitchell, Ky.

1<sup>st</sup> Stage – Partial Ring Addition

2<sup>nd</sup> Stage – Circular Clarifier, S.H.T., Chlorination