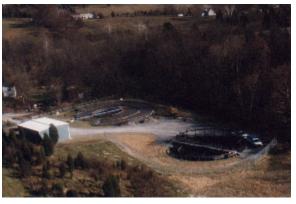

Figure 1 Addition 1 – Aeration Expansion

Figure 2 Addition 2 – Circular Clarifier

Figure 3 Center View

Figure 4 WWTP General Detail

Figure 5 Clarifier General Detail

Alexandria Treatment Plant, Campbell Co., Ky.
Sanitation District #1, Ft. Mitchell, Ky.

1<sup>st</sup> Stage – Partial Ring Addition

2<sup>nd</sup> Stage – Circular Clarifier, S.H.T., Chlorination