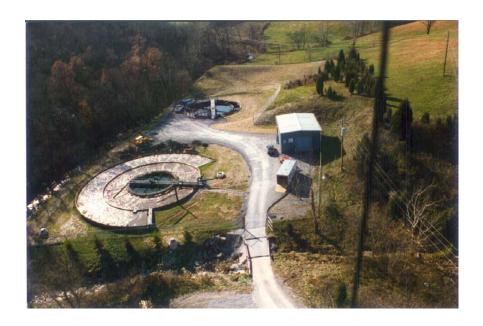

Figure 1 Addition 1 – Aeration Expansion

Figure 2 Addition 2 – Circular Clarifier

Figure 3 Center View

Figure 4 WWTP General Detail

Figure 5 Clarifier General Detail

Alexandria Treatment Plant, Campbell Co., Ky.
Sanitation District #1, Ft. Mitchell, Ky.

1<sup>st</sup> Stage – Partial Ring Addition

2<sup>nd</sup> Stage – Circular Clarifier, S.H.T., Chlorination